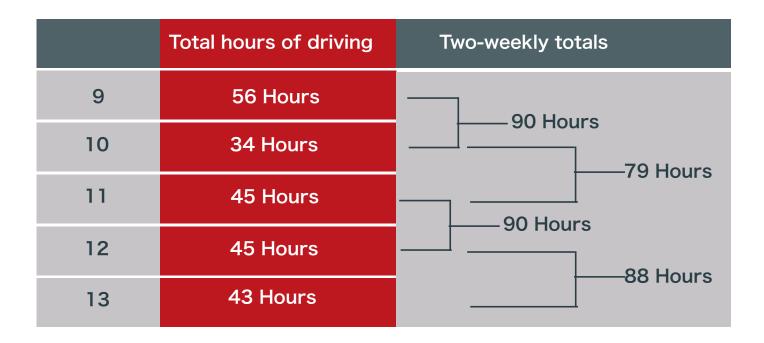

## TWO-WEEKLY DRIVING LIMIT

The maximum driving time over any two-weekly period is 90 hours; for example:

The following is an example of how driver's duties might be organised in compliance with the rules on weekly and to-weekly driving limits:

|           |                     |            | Weekly T                      | wo-weeks                                                   | Between<br>weekly rests                           |
|-----------|---------------------|------------|-------------------------------|------------------------------------------------------------|---------------------------------------------------|
| Monday    | 9 hours driving     | Daily rest |                               |                                                            |                                                   |
| Tuesday   | 9 hours driving     | Daily rest |                               |                                                            |                                                   |
| Wednesday | 9 hours driving     | Daily rest |                               |                                                            |                                                   |
| Thursday  | Weekly rest reduced |            | Total 56 hours driving during |                                                            |                                                   |
| Friday    | 10 hours driving    | Daily rest | Total 34 hours                | Total 90 hours<br>driving during<br>fixed weeks<br>1 and 2 | Total 58 hours<br>driving between<br>weekly rests |
| Saturday  | 10 hours driving    | Daily rest |                               |                                                            |                                                   |
| Sunday    | 9 hours driving     | Daily rest |                               |                                                            |                                                   |
| Monday    | 9 hours driving     | Daily rest |                               |                                                            |                                                   |
| Tuesday   | 10 hours driving    | Daily rest |                               |                                                            |                                                   |
| Wednesday | 10 hours driving    | Daily rest |                               |                                                            |                                                   |
| Thursday  | Weekly rest         |            | fixed week 2                  |                                                            |                                                   |
| Friday    | Weekly rest         |            |                               |                                                            |                                                   |
| Saturday  | Compensation        |            |                               |                                                            |                                                   |
| Sunday    | 5 hours driving D   | aily rest  |                               |                                                            |                                                   |